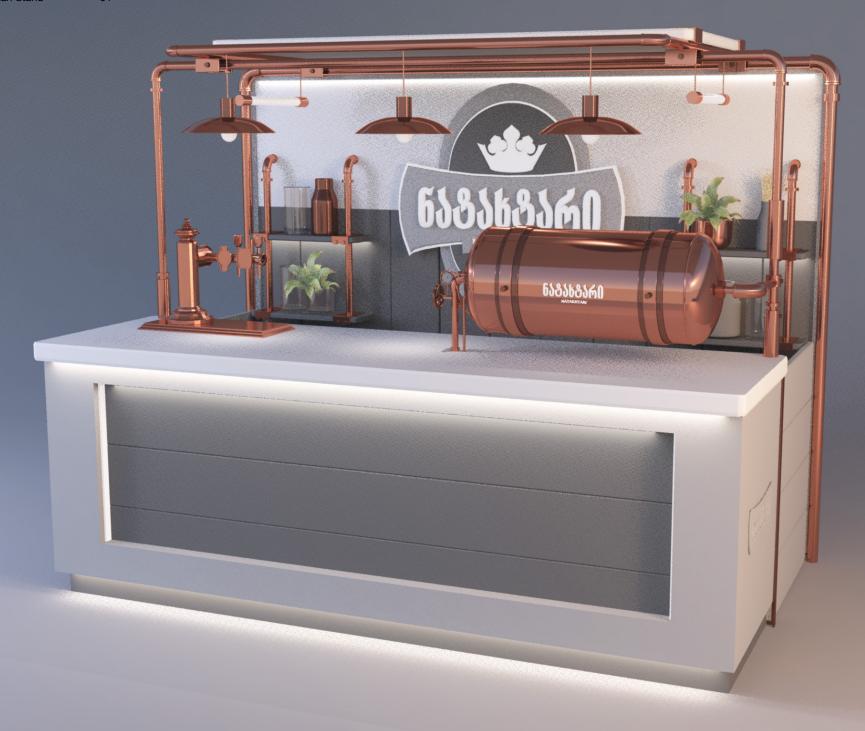

## Shape and lighting

This presentation features the new shapes, details and lighting concept for Natakhtari beer stands. We've integrated the copper brewing tanks into every stand and therefore, created the whole new visual experience - showing the brewing process.

The design is refine and the same time closer to the quality beer concept. The copper tubes and tanks make stands look outstanding and attractive. The stands also feature the shelves for beer bottles or other accessories. Please take in consideration, that the following renders don't show the colors or the textures. These two important steps should be chosen depending on the new visual identity of Natakhtari. The new corporate colors and visual style is very important for the stands' color scheme and textures, so this will be discussed on the next step of our collaboration. This presentation is for the shapes, details and lighting. However, we've made the significant color difference to make the shapes more clear.