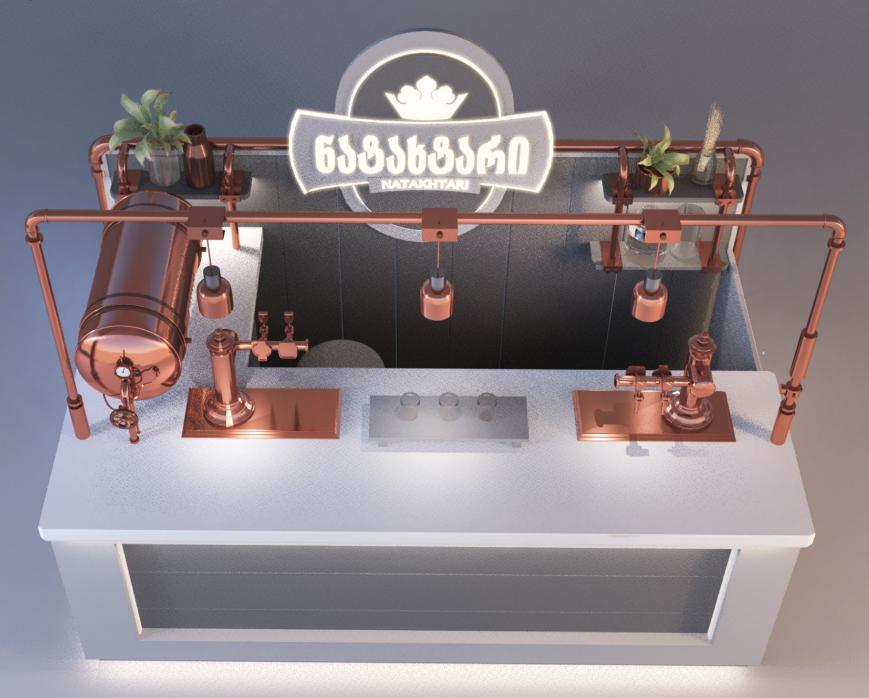

## Shape and lighting

This presentation features the new shapes, details and lighting concept for Natakhtari beer stands. We've integrated the copper brewing tanks into every stand and therefore, created the whole new visual experience - showing the brewing process.

The design is refine and the same time closer to the quality beer concept. The copper tubes and tanks make stands look outstanding and attractive. The stands also feature the shelves for beer bottles or other accessories. Please take in consideration, that the following renders don't show the colors or the textures. These two important steps should be chosen depending on the new visual identity of Natakhtari. The new corporate colors and visual style is very important for the stands' color scheme and textures, so this will be discussed on the next step of our collaboration. This presentation is for the shapes, details and lighting. However, we've made the significant color difference to make the shapes more clear.