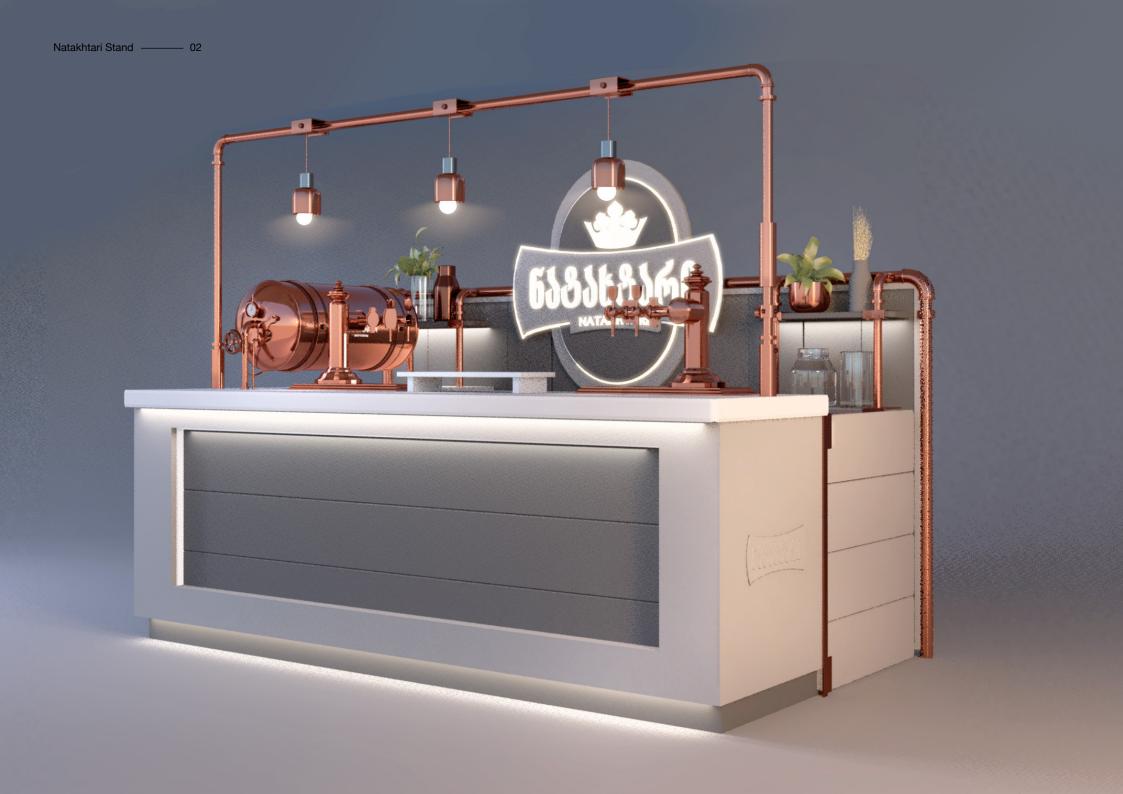

## Shape and lighting

This presentation features the new shapes, details and lighting concept for Natakhtari beer stands. We've integrated the copper brewing tanks into every stand and therefore, created the whole new visual experience - showing the brewing process.

The design is refine and the same time closer to the quality beer concept. The copper tubes and tanks make stands look outstanding and attractive. The stands also feature the shelves for beer bottles or other accessories. Please take in consideration, that the following renders don't show the colors or the textures. These two important steps should be chosen depending on the new visual identity of Natakhtari. The new corporate colors and visual style is very important for the stands' color scheme and textures, so this will be discussed on the next step of our collaboration. This presentation is for the shapes, details and lighting. However, we've made the significant color difference to make the shapes more clear.