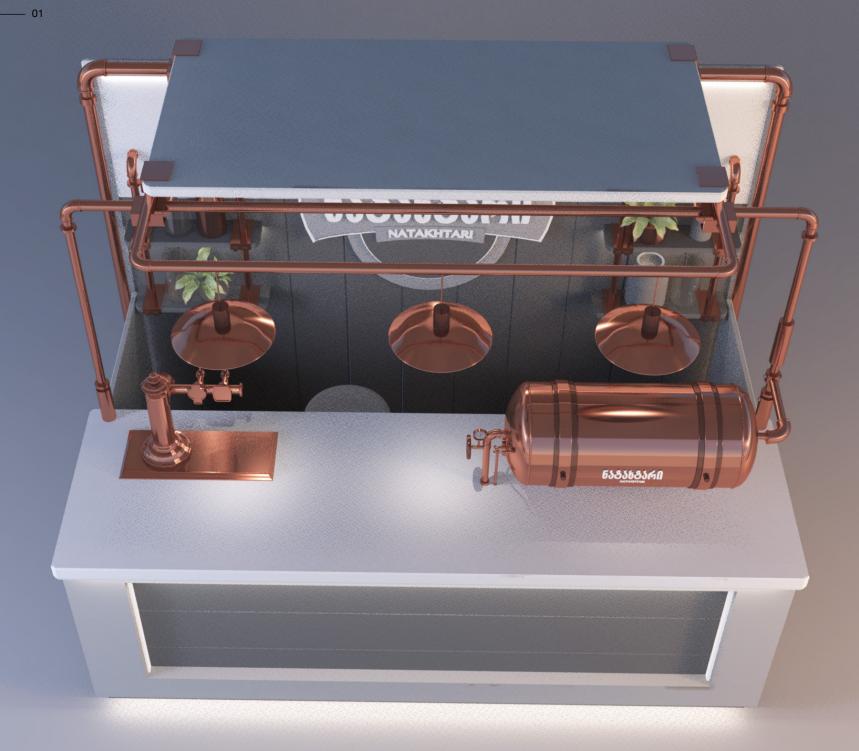

## Shape and lighting

This presentation features the new shapes, details and lighting concept for Natakhtari beer stands. We've integrated the copper brewing tanks into every stand and therefore, created the whole new visual experience - showing the brewing process.

The design is refine and the same time closer to the quality beer concept. The copper tubes and tanks make stands look outstanding and attractive. The stands also feature the shelves for beer bottles or other accessories. Please take in consideration, that the following renders don't show the colors or the textures. These two important steps should be chosen depending on the new visual identity of Natakhtari. The new corporate colors and visual style is very important for the stands' color scheme and textures, so this will be discussed on the next step of our collaboration. This presentation is for the shapes, details and lighting. However, we've made the significant color difference to make the shapes more clear.